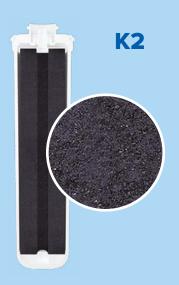

## SORPTION TREATMENT AND FILTRATION

- Reduces suspended and sediment particles matter 3 microns or larger.
- Carbon-fiber-block with AQUALEN™. Reduces organic impérities and chlorine water.
- AQUALEN™ ion-exchange fiber with modified selective chelate groups completely removes heavy metals from water.