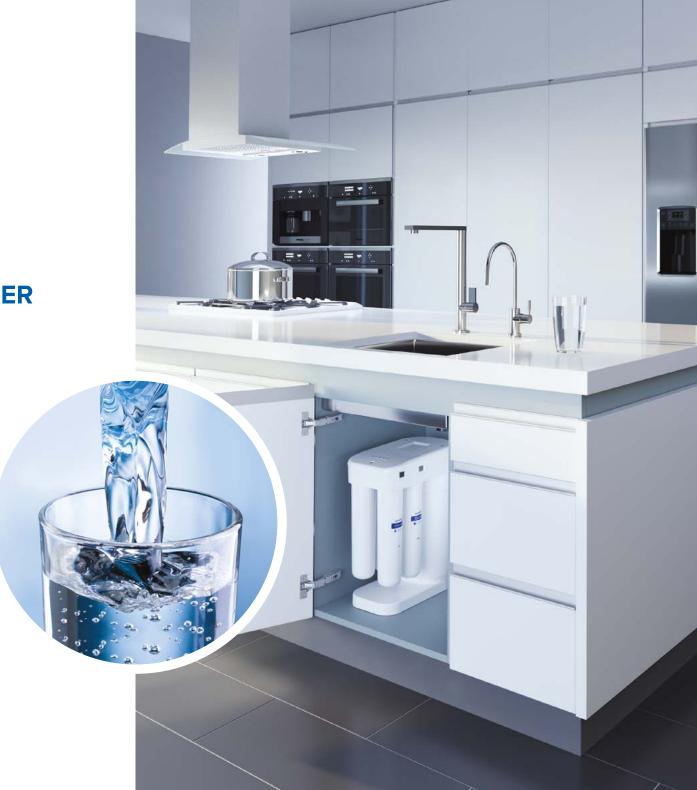

# AQUAPHOR® Water filters

**DELICIOUS DRINKS** 

Soft water makes coffee and tea taste more intense.

# LIMESCALE-FREE HOME APPLIANCES

Coffee machines, humidifiers, steam iron and other devices serve longer and require less repair.

**FLAVORFUL FOOD** 

Cooking with AQUAPHOR® filtered water reveals rich flavors of your dishes.

# PLASTIC FOOTPRINT REDUCTION

AQUAPHOR water filtration is a sustainable way to cut daily plastic waste.

| RO-101S                                             |                 |
|-----------------------------------------------------|-----------------|
| Packaging Unit                                      | Consumer Unit   |
| Package Dimensions<br>(length × height × width, mm) | 395 x 441 x 199 |
| RO-101S Dimensions<br>(length × height × width, mm) | 371 x 420 x 190 |
| Net weight, kg                                      | 6,1             |
| Gross weight, kg                                    | 6,827           |
| Trade Units per pallet                              | 48              |
| EAN                                                 | 4744131011950   |