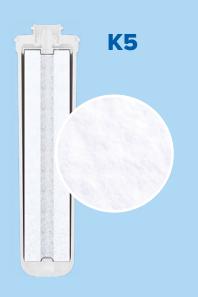

## MECHANICAL PRE-FILTER

- Filters sand, rust and other insoluble impurities.
- Reduces other sediment particles matter 5 microns or larger in the water.
- Extends effective filtration of the other cartridges.