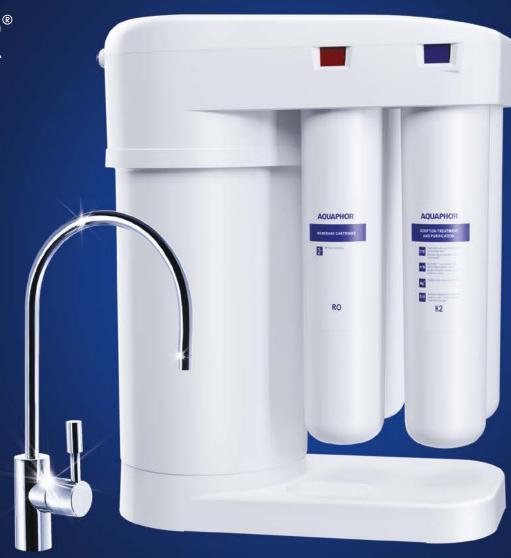

AQUAPHOR® water filters

RO-101S
REVERSE OSMOSIS SYSTEM

Transforms your tap water into clean and great tasting AQUAPHOR water

A sustainable source of purified water for drinking, cooking, children food and long life of home appliances

## **Advantages of RO-101S:**

- Compact, productive and water-efficient RO system with 5 liter storage tank.
- System works with pressure as low as 2 bar.
- The device takes up much less space under the sink than a traditional reverse osmosis unit.
- The filter purifies water without the use of any chemical additives.

## **Versatile protection against:**

- Bacteria
- Viruses
- Heavy metals
- Arsenic
- Nitrates, nitrites
- Pesticides

- Limestone
- Active chlorine
- Organic compounds
- Colloidal iron
- Pharmaceuticals (antibiotics, hormones)