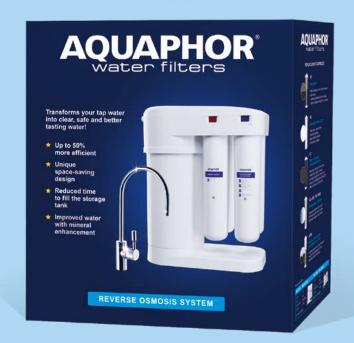

AQUAPHOR® water filters

RO-101S
REVERSE OSMOSIS SYSTEM

Transforms your tap water into clean and great tasting AQUAPHOR water

A sustainable source of purified water for drinking, cooking, children food and long life of home appliances

## **Advantages of RO-101S:**

- Compact, productive and water-efficient RO system with 5 liter storage tank.
- System works with pressure as low as 2 bar.
- The device takes up much less space under the sink than a traditional reverse osmosis unit.
- The filter purifies water without the use of any chemical additives.