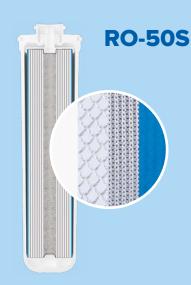

#### **MEMBRANE CARTRIDGE**

- Reverse osmosis membrane rejects even the tiniest amounts of impurities in tapwater, including nitrates and nitrites, that sorption filters do not remove.
- Complete protection against bacteria, viruses, and protozoa (microorganisms).
- Radical water softening prevents scale formation, extending life of kitchen appliances.
- Productivity 190 L per day (50 gallons).