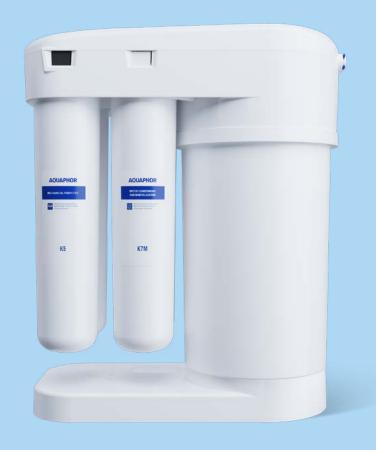

#### REPLACEMENT CARTRIDGES

## MECHANICAL PRE-FILTER

- Filters sand, rust and other insoluble impurities.
- Reduces other sediment particles matter 5 microns or larger in the water.
- Extends effective filtration of the other cartridges.

## SORPTION TREATMENT AND FILTRATION

- Reduces suspended and sediment particles matter 3 microns or larger.
- Carbon-fiber-block with AQUALEN™. Reduces organic impérities and chlorine water.
- AQUALEN™ ion-exchange fiber with modified selective chelate groups completely removes heavy metals from water.

#### **MEMBRANE CARTRIDGE**

- Reverse osmosis membrane rejects even the tiniest amounts of impurities in tapwater, including nitrates and nitrites, that sorption filters do not remove.
- Complete protection against bacteria, viruses, and protozoa (microorganisms).
- Radical water softening prevents scale formation, extending life of kitchen appliances.
- Productivity 190 L per day (50 gallons).

## WATER CONDITIONING AND MINERALIZATION

- Reduces suspended and sediment particles matter 0.8 microns or larger.
- Enriches water with useful minerals Mg<sup>2+</sup> and Ca<sup>2+</sup> that improves taste and restores drinking water salt balance.
- Effectively reduces chlorine, heavy metals (lead, copper, mercury) and organic impurities thanks to our unique ion-exchange fiber AQUALEN™.