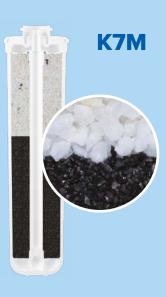

## WATER CONDITIONING AND MINERALIZATION

- Reduces suspended and sediment particles matter 0.8 microns or larger.
- Enriches water with useful minerals Mg<sup>2+</sup> and Ca<sup>2+</sup> that improves taste and restores drinking water salt balance.
- Effectively reduces chlorine, heavy metals (lead, copper, mercury) and organic impurities thanks to our unique ion-exchange fiber AQUALEN™.