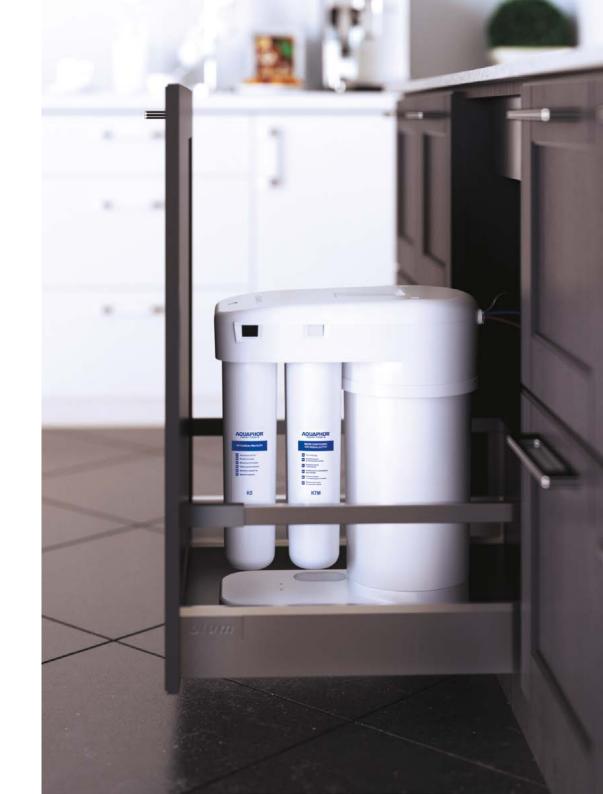

AQUAPHOR® water filters

RO-101S
REVERSE OSMOSIS SYSTEM

Transforms your tap water into clean and great tasting AQUAPHOR water

A sustainable source of purified water for drinking, cooking, children food and long life of home appliances

## **Advantages of RO-101S:**

- Compact, productive and water-efficient RO system with 5 liter storage tank.
- System works with pressure as low as 2 bar.
- The device takes up much less space under the sink than a traditional reverse osmosis unit.
- The filter purifies water without the use of any chemical additives.