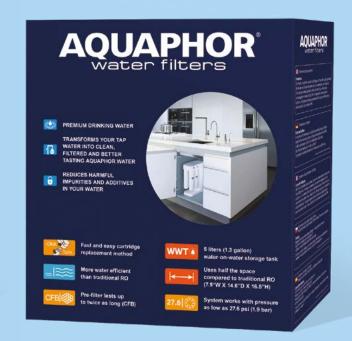

## **Advantages of RO-101S:**

- Compact, productive and water-efficient RO system with 5 liter storage tank.
- System works with pressure as low as 2 bar.
- The device takes up much less space under the sink than a traditional reverse osmosis unit.
- The filter purifies water without the use of any chemical additives.

#### **MEMBRANE CARTRIDGE**

- Reverse osmosis membrane rejects even the tiniest amounts of impurities in tapwater, including nitrates and nitrites, that sorption filters do not remove.
- Complete protection against bacteria, viruses, and protozoa (microorganisms).
- Radical water softening prevents scale formation, extending life of kitchen appliances.
- Productivity 190 L per day (50 gallons).